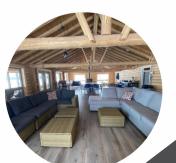

# SERVICES OFFERED

- High speed internet network
- Projector, screen, Bluetooth speaker
- Solarium with lake view
- Potable running water and electricity (15A / 120V)
- Wood stove (wood included) and electric heating
- Refrigerators and freezers
- Board games
- Furnishing:
  - Tables and chairs for 50 people
  - Service islands
  - Sectional sofas
  - Rocking chairs in solarium
- Bathroom and sink
- Full kitchen, equipped for catering
  - Coffee maker 45 cups, kettle
  - Cutlery, cups, glasses, bowls, utensils
  - Microwave, toaster, electric blender
  - Propane oven and cooktop
  - Dishwasher
  - \$ Boreal Cocktail/Mocktail on request
  - \$ Catering service on request
  - \$ Vacuum-sealed meals available on site