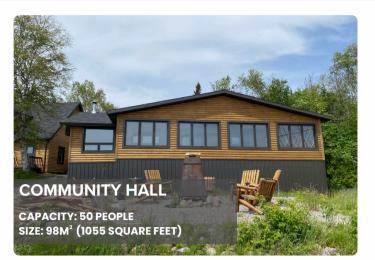

# WACONICHI LAKE INFORMATION SHEET -COMMUNITY HALL

### PRICING

\$500 for the day: 8 a.m. to 5 p.m. \$500 for the evening: 5 p.m. to 11 p.m.

Special package: \$750 for the day and evening

# SERVICES OFFERED

- High speed internet network
- Projector, screen, Bluetooth speaker
- Solarium with lake view
- Potable running water and electricity (15A / 120V)
- Wood stove (wood included) and electric heating
- Refrigerators and freezers
- Board games
- Furnishing:
  - Tables and chairs for 50 people
  - Service islands
  - Sectional sofas
  - Rocking chairs in solarium
- Bathroom and sink
- Full kitchen, equipped for catering
  - Coffee maker 45 cups, kettle
  - Cutlery, cups, glasses, bowls, utensils
  - Microwave, toaster, electric blender
  - Propane oven and cooktop
  - Dishwasher
  - \$ Boreal Cocktail/Mocktail on request
  - \$ Catering service on request
  - \$ Vacuum-sealed meals available on site