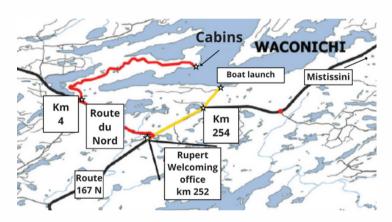

# LOCALISATION

At km 252 of route 167 N, take the Route du Nord. At km 4, turn right and continue for 8 km to the Waconichi Lake site. Be careful, unpaved path for 12 km.

QUESTIONS? RUPERT WELCOMING OFFICE