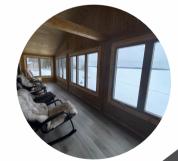

# SERVICES OFFERED

- High speed internet network
- Projector, screen, Bluetooth speaker
- Solarium with lake view
- Potable running water and electricity (15A / 120V)
- Wood stove (wood included) and electric heating
- Refrigerators and freezers
- Board games
- Furnishing:
  - Tables and chairs for 50 people
  - Service islands
  - Sectional sofas
  - Rocking chairs in solarium
- Bathroom and sink
- Full kitchen, equipped for catering
  - Coffee maker 45 cups, kettle
  - Cutlery, cups, glasses, bowls, utensils
  - Microwave, toaster, electric blender
  - Propane oven and cooktop
  - Dishwasher
  - \$ Boreal Cocktail/Mocktail on request
  - \$ Catering service on request
  - \$ Vacuum-sealed meals available on site