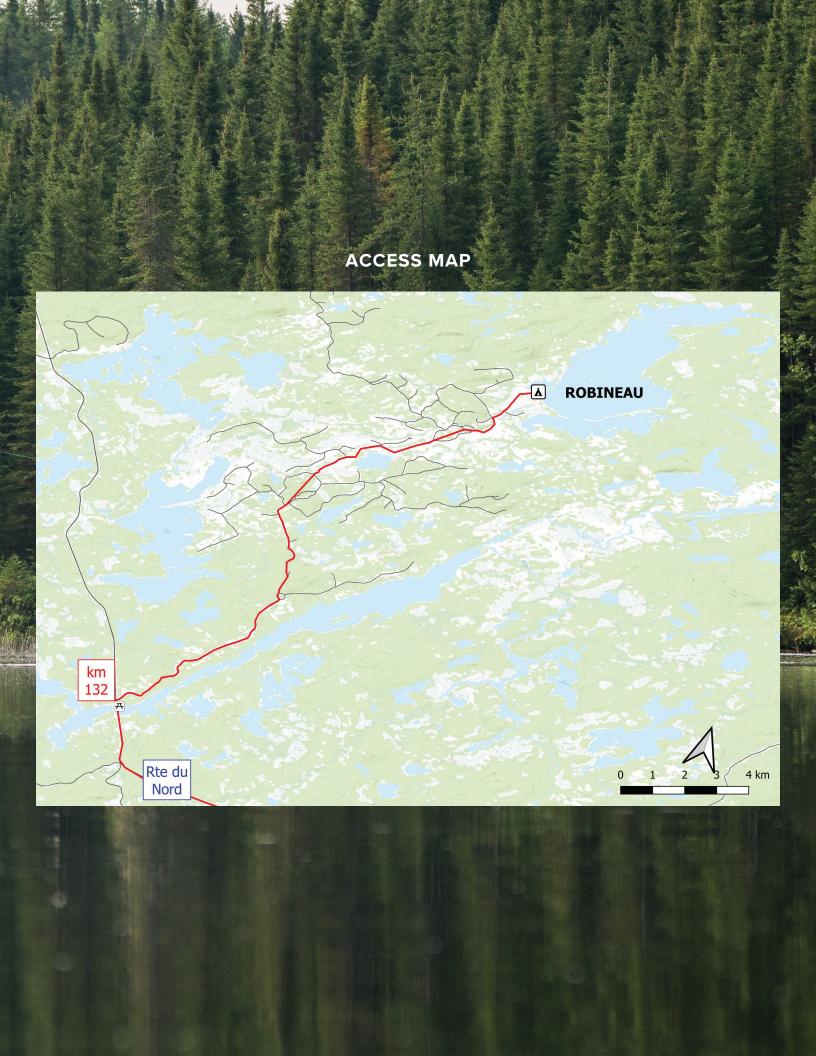

#### Location:

180 km from Chibougamau – turn right at KM 132 on Route du Nord, follow signs for 26 km.

#### Access:

26-km access road, maximum speed around 40-50km/h

Water is not drinkable at this location. It is recommended that visitors boil the water available onsite for about 10 minutes.

**Dogs are prohibited** in all buildings on the wildlife refuge, except for duly identified guide and assistance dogs. **Other domestic animals are prohibited** at all times.